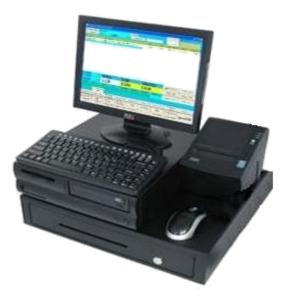

## WINPOS-3000 POS BOX Software & Hardware Bundle Package

Package A: POS BOX Software + Hardware

- ☑ Lenovo Computer
- ☑ 18.5" LED/LCD monitor
- ☑ APG Cash Drawer
- ☑ Direct Thermal Receipt Printer